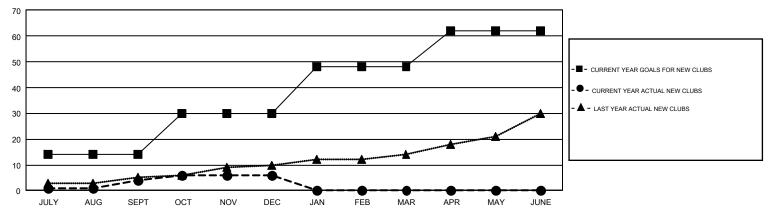

## GMT Constitutional Area 1, Group F

GMT: GREGORY GILLIAM

REPORT DOES NOT INCLUDE CLUBS IN UNDISTRICTED AREAS.

| Clubs         |               |             |               | Members               |                           |                         |                                              |  |
|---------------|---------------|-------------|---------------|-----------------------|---------------------------|-------------------------|----------------------------------------------|--|
|               | RESULTS FO    | R 2018-2019 |               | RESULTS FOR 2018-2019 |                           |                         |                                              |  |
| QUARTER       | NEW CLUB GOAL | NEW CLUBS   | DROPPED CLUBS | QUARTER               | MEMBER GROWTH NET<br>GOAL | MEMBER GROWTH<br>ACTUAL | DROPPED MEMBERS ACTUAL (including transfers) |  |
| JULY/AUG/SEPT | 14            | 4           | 8             | JULY/AUG/SEPT         | 536                       | 1,353                   | 1,323                                        |  |
| OCT/NOV/DEC   | 16            | 2           | 19            | OCT/NOV/DEC           | 669                       | 1,116                   | 1,902                                        |  |
| JAN/FEB/MAR   | 18            | 0           | 0             | JAN/FEB/MAR           | 735                       | 0                       | 0                                            |  |
| APR/MAY/JUNE  | 14            | 0           | 0             | APR/MAY/JUNE          | 594                       | 0                       | 0                                            |  |

## GOALS AND ACTUAL NEW CLUBS CUMULATIVE