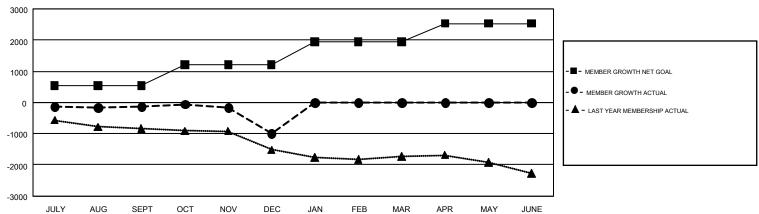

## GMT Constitutional Area 1, Group F

GMT: GREGORY GILLIAM

REPORT DOES NOT INCLUDE CLUBS IN UNDISTRICTED AREAS.

| Clubs         |               |             |               | Members               |                           |                         |                                              |  |
|---------------|---------------|-------------|---------------|-----------------------|---------------------------|-------------------------|----------------------------------------------|--|
|               | RESULTS FO    | R 2018-2019 |               | RESULTS FOR 2018-2019 |                           |                         |                                              |  |
| QUARTER       | NEW CLUB GOAL | NEW CLUBS   | DROPPED CLUBS | QUARTER               | MEMBER GROWTH NET<br>GOAL | MEMBER GROWTH<br>ACTUAL | DROPPED MEMBERS ACTUAL (including transfers) |  |
| JULY/AUG/SEPT | 14            | 4           | 8             | JULY/AUG/SEPT         | 536                       | 1,353                   | 1,323                                        |  |
| OCT/NOV/DEC   | 16            | 2           | 19            | OCT/NOV/DEC           | 669                       | 1,116                   | 1,902                                        |  |
| JAN/FEB/MAR   | 18            | 0           | 0             | JAN/FEB/MAR           | 735                       | 0                       | 0                                            |  |
| APR/MAY/JUNE  | 14            | 0           | 0             | APR/MAY/JUNE          | 594                       | 0                       | 0                                            |  |

## GOALS AND ACTUAL MEMBERS CUMULATIVE

| DROPPED CLUBS: 27              |       | 697 CLUBS OF 1,609 ADDED 1 OR<br>MORE NEW MEMBERS | GENDER DISTRIBUTION  MALE 29,140 (66.78%) |                 |       |
|--------------------------------|-------|---------------------------------------------------|-------------------------------------------|-----------------|-------|
| DROPPED MEMBERS                |       |                                                   | FEMALE                                    | 14,497 (33.22%) |       |
| DECEASED                       | 258   | CLICK HERE FOR CUMULATIVE                         | TOTAL FAMILY UNIT MEMBERS                 |                 | 6,867 |
| CLUB CANCELLED 199 OTHER 2,766 |       | MEMBERSHIP DATA                                   | FAMILY MEMBERS PAYING HALF DUES           |                 |       |
|                                |       |                                                   |                                           |                 | 3,516 |
| TOTAL                          | 3,223 |                                                   |                                           |                 |       |